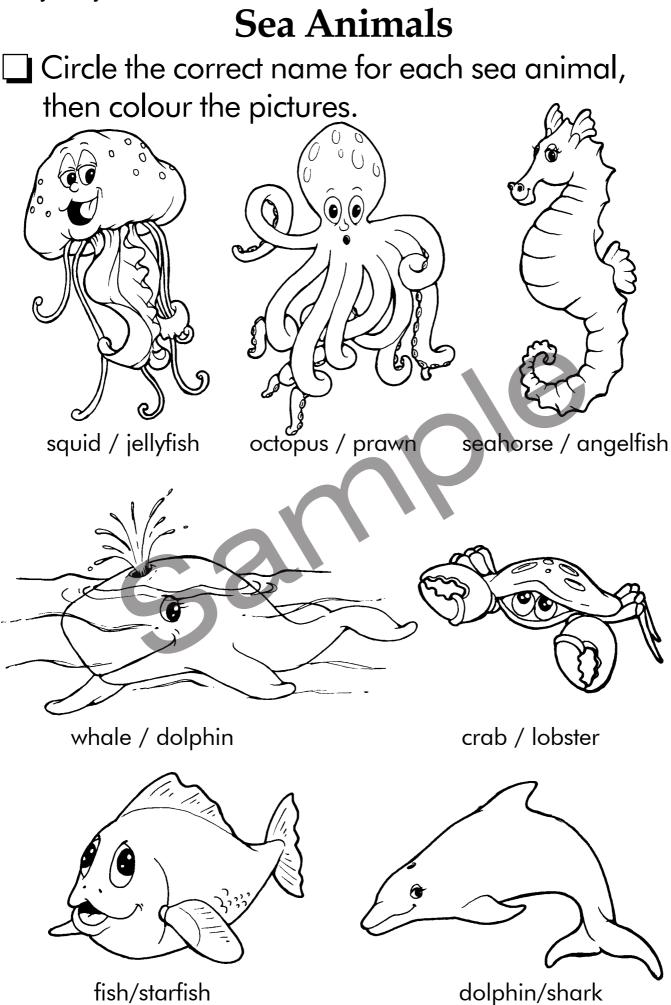

stmas Counting                   | 37 |  |  |  |  |  |  |  |  |
|                                  | Santa's Helpers                      | 38 |  |  |  |  |  |  |  |  |
|                                  | Christmas "Find a Word"              | 39 |  |  |  |  |  |  |  |  |
|                                  | Reindeer Order                       | 40 |  |  |  |  |  |  |  |  |
|                                  | Christmas Words Bank                 | 41 |  |  |  |  |  |  |  |  |
|                                  | Letter to Santa                      | 42 |  |  |  |  |  |  |  |  |
|                                  | My Santa Story                       | 43 |  |  |  |  |  |  |  |  |
| Culminating Activities and Ideas |                                      |    |  |  |  |  |  |  |  |  |



fish/starfish

Ready-Ed Publications

#### **Healthy Meals**

- With your buddy discuss food you could eat for breakfast, lunch and dinner.
- Draw a healthy meal and drink for each.
- List the foods shown in your drawings.

### Breakfast I could eat ... Lunch Cunch Could eat ... For lunch I could eat ...

Dinner

For dinner I could eat ...

| •• | • | •• | • | • | • | • | • | • | • | • | • | • | • | • | • | • | • | • | • | • | • | • | • | • | • | • | • | • | • | • |
|----|---|----|---|---|---|---|---|---|---|---|---|---|---|---|---|---|---|---|---|---|---|---|---|---|---|---|---|---|---|---|
| •• | • | •• | • | • | • | • | • | • | • | • | • | • | • | • | • | • | • | • | • | • | • | • | • | • | • | • | • | • | • | • |
| •• | • | •• | • | • | • | • | • | • | • | • | • | • | • | • | • | • |