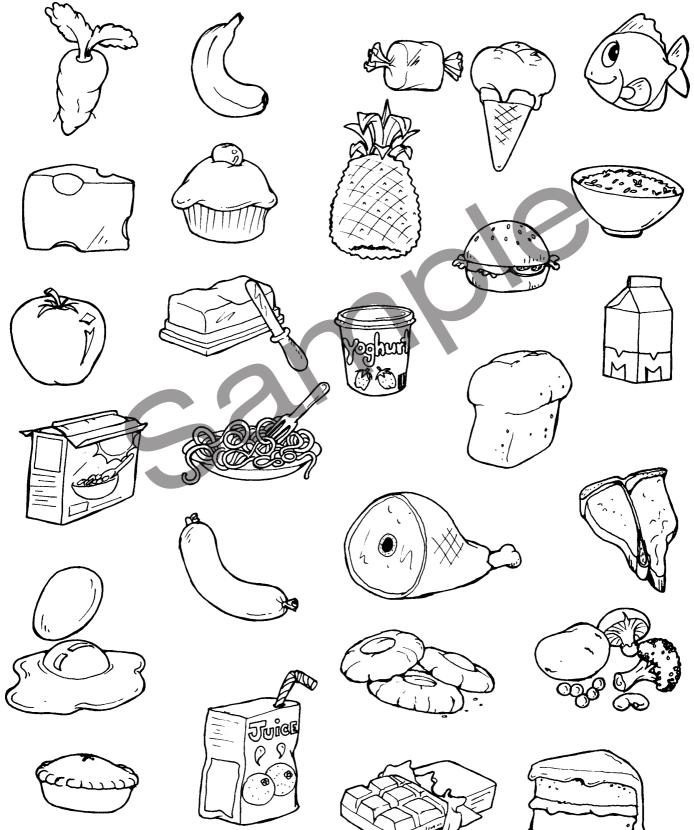

### Foods I Like

Name and discuss each food you see below.
Colour in all the foods you <u>like</u> to eat.

Cross out all the foods you <u>do not</u> <u>like</u> to eat.

Ready-Ed Publications