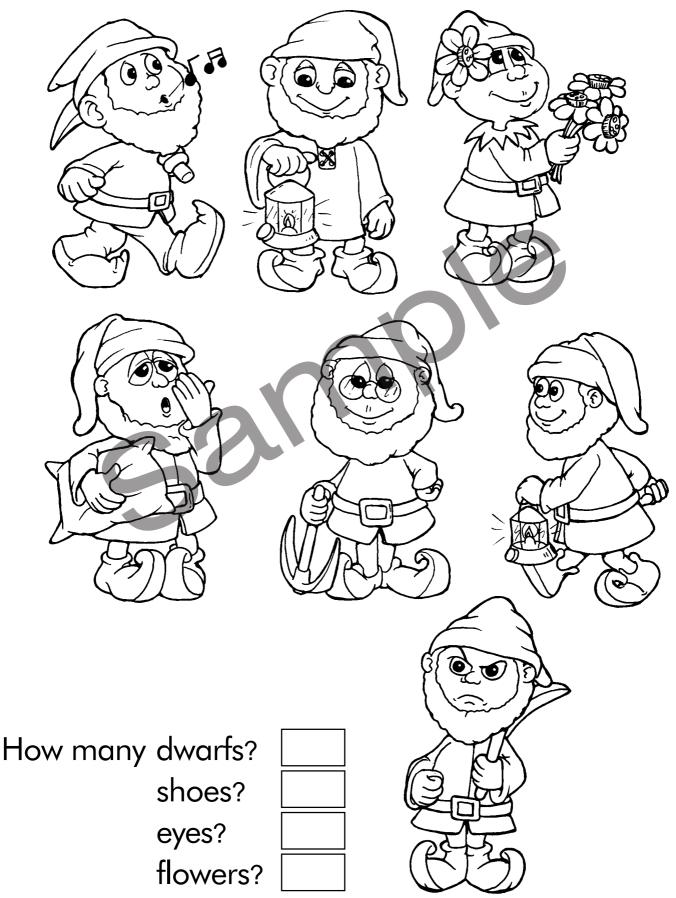

#### Be My Buddy: Book 2 Snow White and the Seven Dwarfs 2

- 1. Read the story to your buddy.
- 2. Count and then colour.