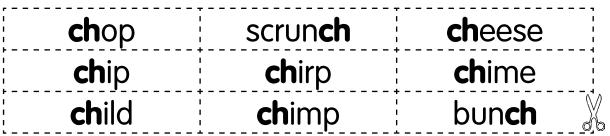

1. Cut out the ch words and stick them down the left hand side of your workbook.

2. Match the pictures to the ch words by cutting and pasting.

3. Fill in the word shapes using the ch words pictured. Cut out the word shapes and paste them next to the pictures.