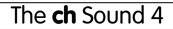

1. Cut out the ch words and stick them down the left hand side of your workbook.

2. Match the pictures to the ch words by cutting and pasting.

3. Fill in the word shapes using the ch words pictured. Cut out the word shapes and paste them next to the pictures.