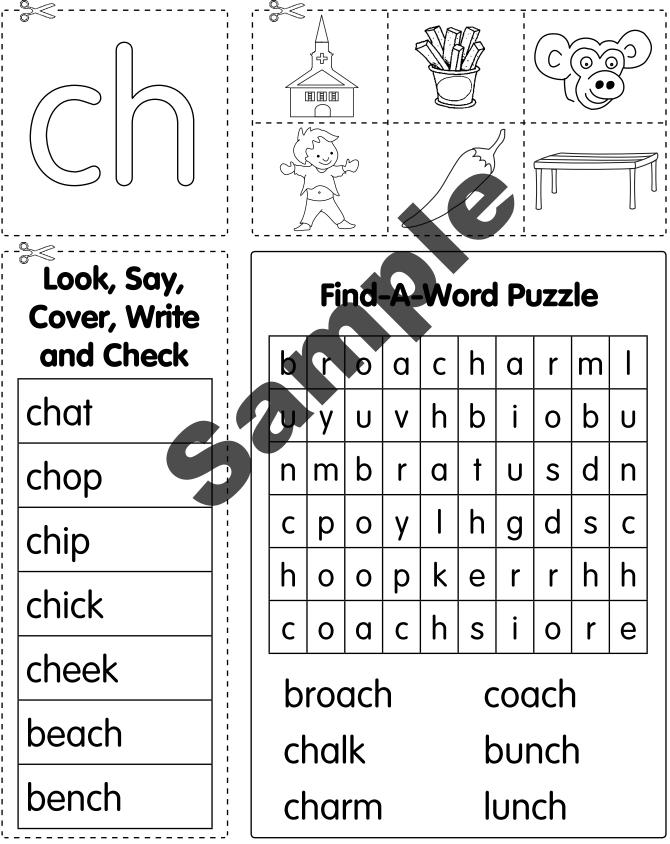

## The **ch** Sound 1

- Cut out the pictures and the sound **ch**. Paste the pictures around the sound **ch** and label each picture.
- 2. Cut and paste the "Look, Say, Cover, Write and Check" into your workbook.
- **3.** Write out each word three times.
- 4. Complete the Find-A-Word Puzzle.