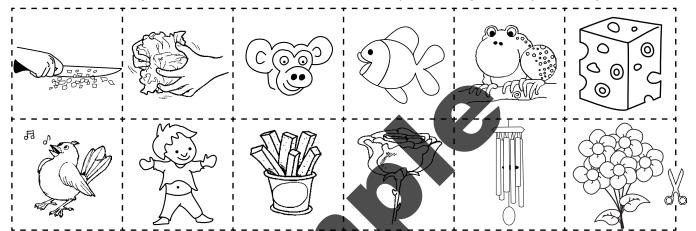

1. Cut out the ch words and stick them down the left hand side of your workbook.

2. Match the pictures to the ch words by cutting and pasting.

3. Fill in the word shapes using the ch words pictured. Cut out the word shapes and paste them next to the pictures.