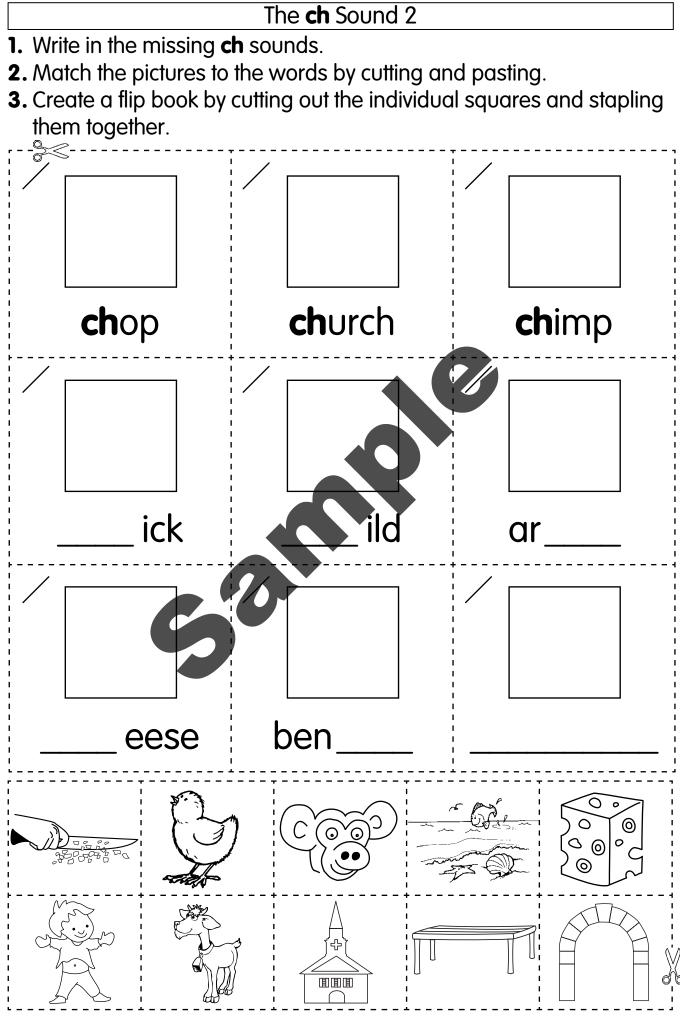

1. Cut out the ch words and stick them down the left hand side of your workbook.

2. Match the pictures to the ch words by cutting and pasting.

3. Fill in the word shapes using the ch words pictured. Cut out the word shapes and paste them next to the pictures.