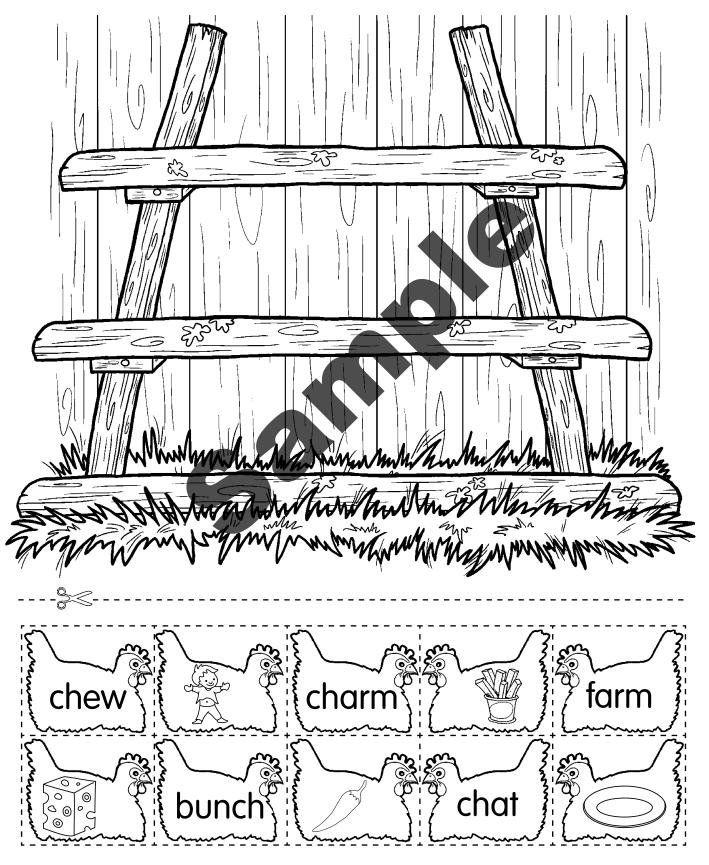

## The **ch** Sound 3

- **1.** Cut out the pictures and words that have the **ch** sound. Not all of the pictures and words have the **ch** sound.
- 2. Paste them into the coop.
- 3. Colour the pictures.