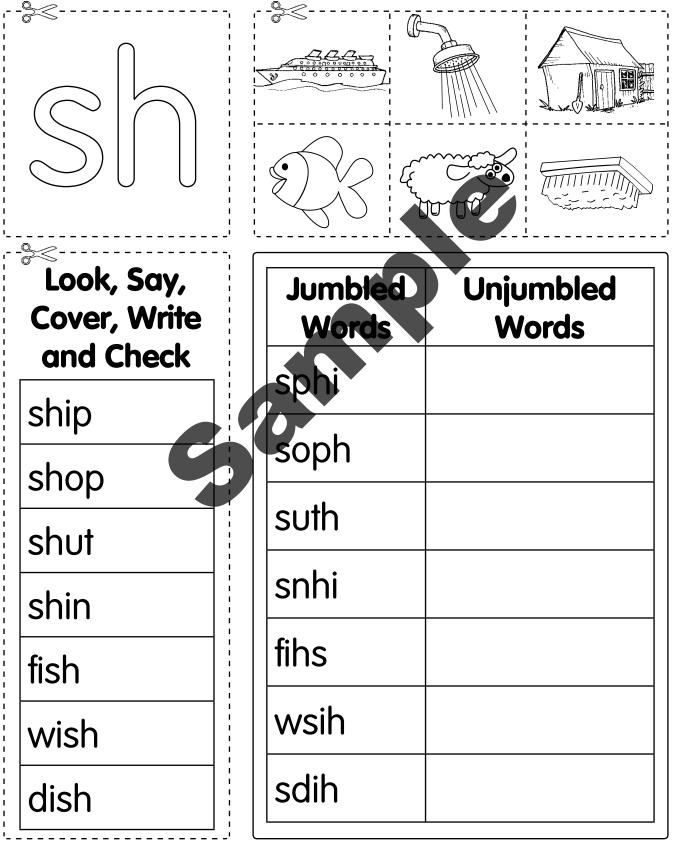

## The **sh** Sound 1

- Cut out the pictures and the sound sh. Paste the pictures around the sound sh and label each picture.
- 2. Cut and paste the "Look, Say, Cover, Write and Check" into your workbook.
- **3.** Write out each word three times.
- 4. Unjumble the sh words.