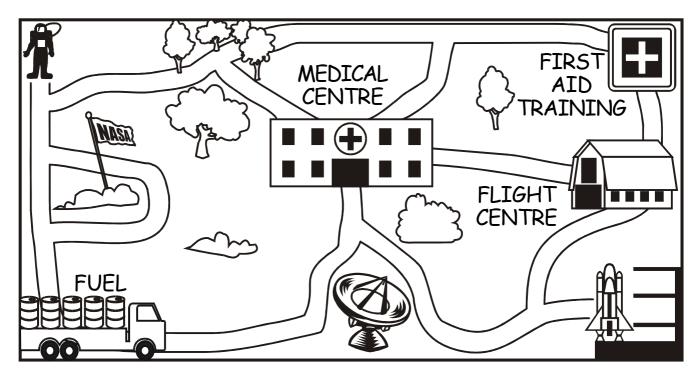

#### Lost and Found

You are a new astronaut at NASA. You cannot find your way to the space ship that is ready to take off. Follow the directions and draw the path on the map below.

#### Directions:

Start at the top left hand corner of the map. Travel down the path until you get to where the path splits in two. Do not take the bend, keep travelling forward – straight ahead until you get to the fuel depot where you will turn left. Follow the path as it bends to the left. Go behind the radar and keep walking until you can see the medical centre. Turn around completely to your right and follow the new path in front of the radar. You will get to a fork in the path. Take the path on your right and it will take you to your rocket ship ready for blast off.

#### THINK ABOUT IT

- Were the instructions easy to follow? Why or why not?
- How could they have been improved?
- On the back of this page, write your own directions to take the astronaut to the flight centre. Get a friend to follow the directions.