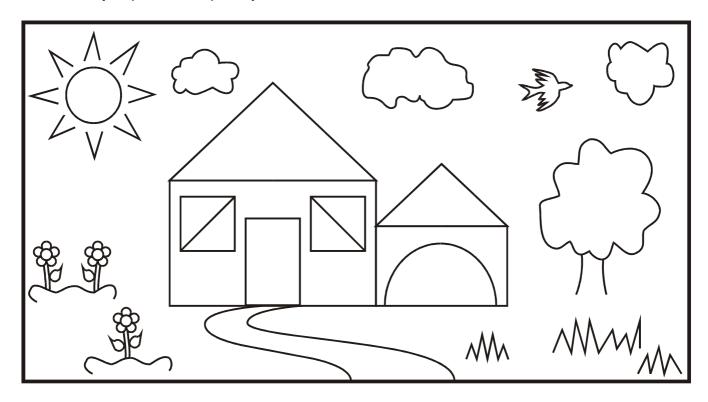

# **Closed and Open Shapes**

Below is a picture. Look at it carefully. Using the table at the bottom of the page, tally how many closed shapes and how many open shapes you can see.

#### Tally:

| Closed Shapes |  |
|---------------|--|
| Open Shapes   |  |

#### THINK ABOUT IT

- How many closed shapes did you find? Is this the same as your friend?
   Why or why not?
- How many open shapes did you find? Is this the same as your friend?
   Why or why not?
- How did you keep track of the shapes you had found so that you didn't count them twice?