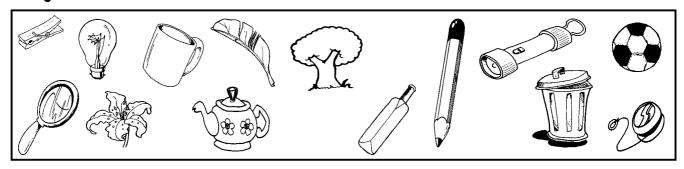

# **Grouping Objects**

Look at the objects in the box below. Talk about them with the other people in your group. What do they look like? What features do they have? How are they similar or different to each other? In the spaces provided, group these objects in different ways.

#### Object Box

|  | In t | the | space | below, | sort | or g | roup | the | obj | ects |  |
|--|------|-----|-------|--------|------|------|------|-----|-----|------|--|
|--|------|-----|-------|--------|------|------|------|-----|-----|------|--|